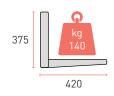

## LOAD CAPACITY

Domestic use: 140 kg Contract use: 84 kg Load testing weight: 420 kg

#### **DIMENSIONS AND LOADING CAPACITY**