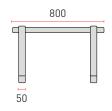

BRACKETS**

► Sliding Frontal hook Crossbar

#### MENSOLE SCORREVOLI

► Scorrevole Aggancio frontale Barra a muro

## MATERIALS AND TREATMENT

**Materials**: electro-galvanised steel plate **Treatment**: painting epoxy resins in polyester

Colour: Ral 9002

**Joint**: high resistant screw M6×70 8.8 **Adjustment**: 2 adjustable gummy polypropilene feet (patented)

Equipped with: level to adjust the wall bar,

wall fixing kit, insulating washers

## LOAD CAPACITY

Domestic use: 140 kg Contract use: 84 kg Load testing weight: 420 kg

#### BOX

Pack: carton box Pieces: 1

Pack dimensions: 90×95×800 mm

Case weight: 3.5 kg

#### **PALLET**

Pallet dimensions:  $120 \times 80 \times 100 \text{ cm}$ 

Pieces per pallet: 117 Pallet total weight: 420 kg



#### **DIMENSIONS AND LOADING CAPACITY**







## BRACKET DRILLING DIAGRAM



Adjustable rear foot



Insulating washers



Wall fixing kit



Levelling system