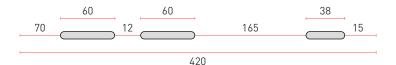

#### **DIMENSIONS AND LOADING CAPACITY**

## BRACKET DRILLING DIAGRAM

Adjustable rear foot

Insulating washers

Wall fixing kit

Levelling system