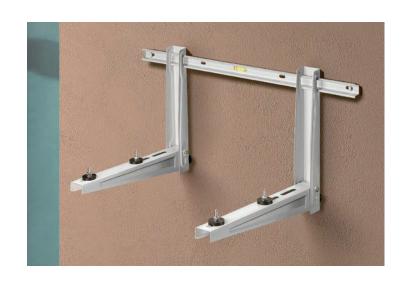

#### **SLIDING BRACKETS**

► Sliding Frontal hook Crossbar

#### MENSOLE SCORREVOLI

► Scorrevole Aggancio frontale Barra a muro

## MATERIALS AND TREATMENT

**Materials**: electro-galvanised steel plate **Treatment**: painting epoxy resins in polyester

Colour: Ral 9002

**Joint**: high resistant screw M6×70 8.8 **Adjustment**: 2 adjustable gummy polypropilene feet (patented)

Equipped with: level to adjust the wall bar,

wall fixing kit, insulating washers

## BRACKET DRILLING DIAGRAM

Adjustable rear foot

Insulating washers

Wall fixing kit

Levelling system