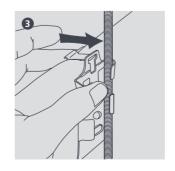

## metal hanger

A rod clip ideal for supporting air conditioning line set pairs.

- Fits on both M8 and M10 studding
- Rapid 2 pipe installation
- Avoids the need for cable trays

- Zinc passivated to resist corrosion
- Ideal for when you need to meet fire regulations