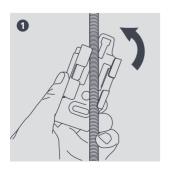

## metal hanger

A rod clip ideal for supporting air conditioning line set pairs.

- Fits on both M8 and M10 studding
- Rapid 2 pipe installation
- Avoids the need for cable trays

- Zinc passivated to resist corrosion
- Ideal for when you need to meet fire regulations