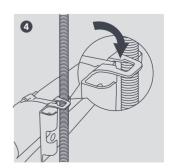

## metal hanger

A rod clip ideal for supporting air conditioning line set pairs.

- Fits on both M8 and M10 studding
- Rapid 2 pipe installation
- Avoids the need for cable trays

- Zinc passivated to resist corrosion
- Ideal for when you need to meet fire regulations