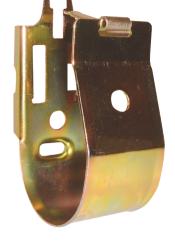

## metal hanger

A rod clip ideal for supporting air conditioning line set pairs.

- Fits on both M8 and M10 studding
- Rapid 2 pipe installation
- Avoids the need for cable trays

- Zinc passivated to resist corrosion
- Ideal for when you need to meet fire regulations

| SPECIFICATIONS              |                            |  |  |
|-----------------------------|----------------------------|--|--|
| Materials of construction   | Zinc passivated mild steel |  |  |
| Max. temp                   | 1000°C                     |  |  |
| Max. rec. distance per clip | 1.2m                       |  |  |

| SIZING OPTIONS |         |                    |          |          |
|----------------|---------|--------------------|----------|----------|
| Description    | Liquid* | Gas*               | Part No. | Pack Qty |
| 2              | 3/8"    | 5/8"               | B6492    | 10       |
| 3              | 1/2"    | 7/8"               | B6493    | 10       |
| 4              | 5/8"    | 1 <sup>1</sup> /8" | B6494    | 10       |