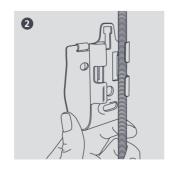

## metal hanger

A rod clip ideal for supporting air conditioning line set pairs.

- Fits on both M8 and M10 studding
- Rapid 2 pipe installation
- Avoids the need for cable trays

- Zinc passivated to resist corrosion
- Ideal for when you need to meet fire regulations