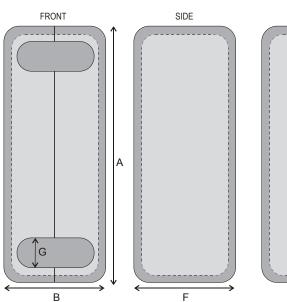

Only available for units with all connections on one side.

| BACK |  |  |  |  |
|------|--|--|--|--|
|      |  |  |  |  |

| Size           | 5T      | 8Т          | 15      | 10T/12          | 16/26           | 25T/28/80               |
|----------------|---------|-------------|---------|-----------------|-----------------|-------------------------|
| NoP            | 20/40   | 20/30/40    | 20/40   | 20/40/60/80     | 40/60/80/100    | 20/30/40/60/80/100      |
| A (mm)         | 252     | 376         | 524     | 350             | 437             | 587                     |
| B (mm)         | 136     | 136         | 132     | 179             | 179             | 179                     |
| F (mm)         | 117/163 | 117/140/163 | 118/163 | 121/168/215/263 | 160/206/250/296 | 118/137/165/212/260/306 |
| G (mm)         | 40      | 40          | 40      | 50              | 50              | 50                      |
| Thickness (mm) | 29      | 29          | 29      | 29              | 29              | 29                      |