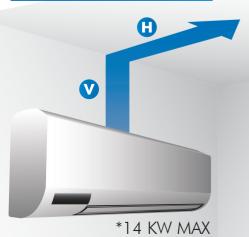

# **DISCHARGE PIPE RUN**

| V (VERTICAL) | H (HORIZONIAL) |
|--------------|----------------|
| 8 M          | 0 M            |
| 7 M          | 3 M            |
| 6 M          | 6 M            |
| 5 M          | 9 M            |
| 4 M          | 12 M           |
| 3 M          | 15 M           |
| 2 M          | 18 M           |
| 1 M          | 21 M           |
|              |                |

The MAXIBLUE® can be mounted in any orientation up to 8m away from the A.C unit.