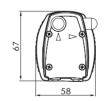

MAXIBLUE® is ideal for installations in environments that are both demanding and expensive to access for maintenance.

#### **SENSING OPTION**

MAXIBLUE® pump available with:

| RESERVOIR | Drainstik®<br>Sensor | TEMPERATURE<br>SENSOR |
|-----------|----------------------|-----------------------|
| X87-701   | X87-702              | X85-703               |
|           |                      |                       |



BLUEDIAMOND® technology can deal with the variable outputs of condensate without the need for additional sensors or overly complex performance settings.



Plug in and wireless connections to review pump history or run times before premature failures are not needed due proven inherently reliable technology.

# **UNIT** 8-14 KW

### **PERFORMANCE**



# **DIMENSIONS (MM)**





# **DISCHARGE PIPE RUN**



| V (VERTICAL) | H (HORIZONIAL) |
|--------------|----------------|
| 8 M          | 0 M            |
| 7 M          | 3 M            |
| 6 M          | 6 M            |
| 5 M          | 9 M            |
| 4 M          | 12 M           |
| 3 M          | 15 M           |
| 2 M          | 18 M           |
| 1 M          | 21 M           |
|              |                |

The MAXIBLUE® can be mounted in any orientation up to 8m away from the A.C unit.