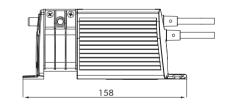

AXIBLUE® is ideal for installations in environments that are both demanding and expensive to access for maintenance.

#### **SENSING OPTION**

MAXIBLUE® pump available with:

| RESERVOIR | Drainstik®<br>Sensor | TEMPERATURE<br>SENSOR |
|-----------|----------------------|-----------------------|
| X87-701   | X87-702              | X85-703               |
|           |                      |                       |



BLUEDIAMOND® technology can deal with the variable outputs of condensate without the need for additional sensors or overly complex performance settings.



Plug in and wireless connections to review pump history or run times before premature failures are not needed due proven inherently reliable technology.

# **UNIT** 8-14 KW

### **PERFORMANCE**



# **DIMENSIONS (MM)**





# **DISCHARGE PIPE RUN**



| V (VERTICAL) | H (HORIZONIAL) |
|--------------|----------------|
| 8 M          | 0 M            |
| 7 M          | 3 M            |
| 6 M          | 6 M            |
| 5 M          | 9 M            |
| 4 M          | 12 M           |
| 3 M          | 15 M           |
| 2 M          | 18 M           |
| 1 M          | 21 M           |
|              |                |

The MAXIBLUE® can be mounted in any orientation up to 8m away from the A.C unit.