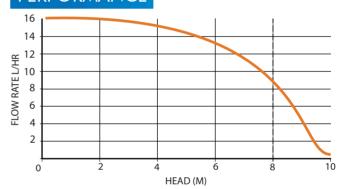

# PERFORMANCE

1) 21 dba

| MAX FLOW   | MAX HEAD | MAX LIFT |
|------------|----------|----------|
| 14 L/ HOUR | 8 METRES | 8 METRES |

Designed for high humidity environments and with high performance, the MAXIBLUE® is ideally suited for mid range air conditioning systems. Its exceptional reliability is backed by a multi year warranty and with class leading performance/suction lift, the MAXIBLUE® is ideal for installations in environments that are both demanding and expensive to access for maintenance.

### **PERFORMANCE**