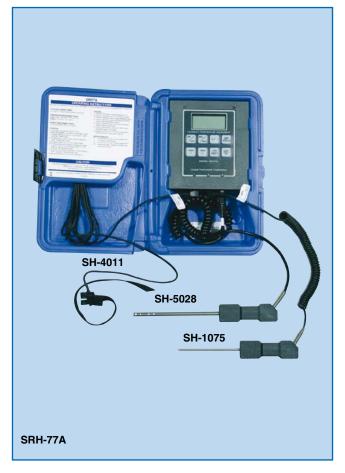

# 5. MULTI-TEMPERATURE AND RELATIVE HUMIDITY TESTER

SRH-77A

**MULTI-PROBE THERMO-HYGROMETER** (complete) with °C or °F selection, 9 V battery and probes SH-1075, SH-4011, SH-5028.

### **FEATURES**

- Compact and strong hand-held unit.
- · Sealed membrane touchpad.
- Temperature scale in °C and °F.
- Temperature range **-40°C** to **+150°C** (-40°F to + 300°F).
- Ambient temperature range -18°C to +54°C (0°F to +130°F) (90 % RH non-condensing).
- Humidity range from 10 % to 95 % RH
- Accuracy: ± 0,2°C (0,3°F) or ± 0,5 % of reading whichever is greater.
- Temperature resolution: 0,1°C (0,1°F).
- Humidity resolution: 1 % RH.
- Min/max memory and hold function.
- · Auto shut-off after 15 minutes of non-use (can be disabled).
- With backlight function.
- With wet bulb calculation feature.
- Large LCD DISPLAY BOARD indicating either:
  - Temperature 1, 2 or 3 that is being monitored.
  - LO Temperature lower than -40°C (-40°F) or open probe or not connected probe.
  - HI Temperature above +150°C (+300°F) or the probe is shorted.
  - LO.P. Low battery.
- Detachable probes SH-1075 (puncture probe), SH-4011 (surface probe), SH-5028 (humidity probe) with thermistor sensors included.
- 9 V DC battery included.
- Dimensions (complete case): 240 mm x 170 mm x 90 mm.
- Supplied in tough detachable cover closed ABS case.
- · Supplied with CE mark.