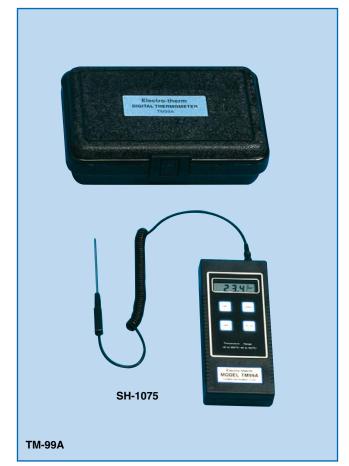

# 3. SINGLE PROBE THERMOMETER

TM-99A

**SINGLE PROBE THERMOMETER** with °C or °F selection, 9 V battery and probe SH-1075

#### **FEATURES**

- · Compact and strong hand-held unit.
- · Sealed membrane touchpad.
- Temperature scale in °C and °F.
- Temperature range **-40°C** to **+150°C** (-40°F to +300°F).
- Ambient temperature range -18°C to +54°C (0°F to +130°F)
- Accuracy: ± 0,2°C (0,3°F) or ± 0,5 % of reading whichever is greater.
- Resolution: **0,1°C** (0,1°F).
- · Min/max memory and hold function.
- Auto shut-off after 5 minutes of non-use (can be disabled).
- · With backlight function.
- Large LCD DISPLAY BOARD indicating either:
  - Temperature being measured in °C or °F
  - LO Temperature lower than -40°C (-40°F) or open probe or not connected probe.
  - HI Temperature above +150°C (+300°F) or the probe is shorted.
  - LO.P. Low battery.
- Detachable puncture probe SH-1075 with thermistor sensor included
- · 9 V DC battery included.
- Dimensions: 180 mm x 80 mm x 25 mm.
- · Supplied in tough detachable cover closed ABS case.
- Supplied with CE mark.