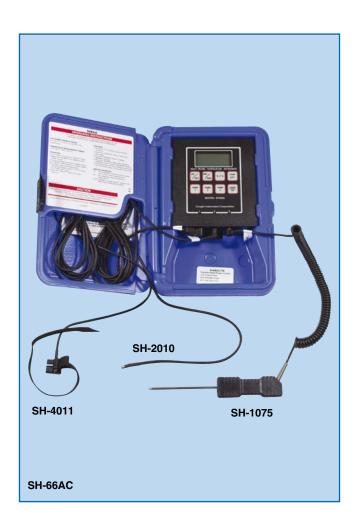

## 4. MULTI-TEMPERATURE TESTER

SH-66-AC

**MULTI-PROBE THERMOMETER** in °C, 9 V battery and probes SH-1075, SH-2010, SH-4011.

## **FEATURES**

- · Compact and strong hand-held unit.
- Sealed membrane touchpad.
- · Temperature scale in °C.
- Temperature range -40°C to +150°C.
- Ambient temperature range -18°C to +54°C (90 % RH non-condensing)
- Accuracy: ± 0,2°C or ± 0,5 % of reading whichever is greater.
- Resolution: 0,1°C.
- Min/max memory and hold function.
- · Auto shut-off with override.
- With backlight function.
- Large LCD DISPLAY BOARD indicating either:
  - Temperature 1, 2 or 3 that is being monitored.
  - LO Temperature lower than -40°C or open probe or not connected probe.
  - HI Temperature above +150°C or the probe is shorted.
- LO.P. Low battery.
- Detachable probes SH-1075 (puncture probe), SH-2010 (air probe), SH-4011 (surface probe) with thermistor sensors included.
- 9 V DC battery included.
- Dimensions (complete case): 240 mm x 170 mm x 90 mm.
- · Supplied in tough detachable cover closed ABS case.
- Supplied with CE mark.