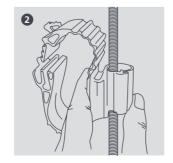

## plastic hanger

This dual stud size clamping system will fit securely to both M8 and M10 studding.

- Easy installation
- Fits on both M8 and M10 studding
- Avoids the need for cable tray
- Adjustable clipping mechanism