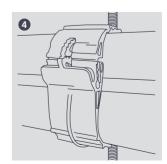

## plastic hanger

This dual stud size clamping system will fit securely to both M8 and M10 studding.

- Easy installation
- Fits on both M8 and M10 studding
- Avoids the need for cable tray
- Adjustable clipping mechanism