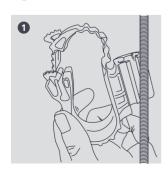

## plastic hanger

This dual stud size clamping system will fit securely to both M8 and M10 studding.

- Easy installation
- Fits on both M8 and M10 studding
- Avoids the need for cable tray
- Adjustable clipping mechanism